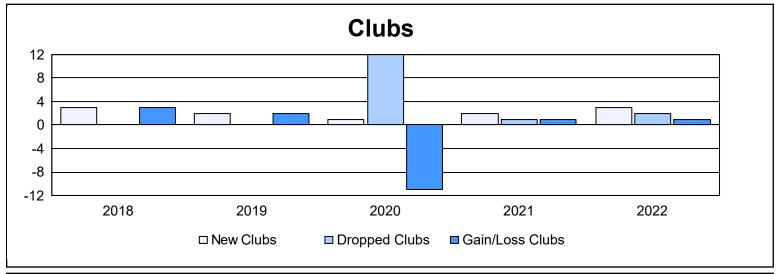

District 300 G2 As of June 2022 Cumulative

| Year      | New<br>Clubs | Dropped<br>Clubs | Gain/<br>Loss<br>Clubs | New<br>Members | Charter<br>Members | Reinstate<br>Members | Transfer<br>Members | Total<br>Member<br>Added | Total<br>Members<br>Dropped | Gain/<br>Loss<br>Members |
|-----------|--------------|------------------|------------------------|----------------|--------------------|----------------------|---------------------|--------------------------|-----------------------------|--------------------------|
| 2017-2018 | 3            | 0                | 3                      | 815            | 113                | 16                   | 18                  | 962                      | 918                         | 44                       |
| 2018-2019 | 2            | 0                | 2                      | 935            | 89                 | 28                   | 20                  | 1,072                    | 952                         | 120                      |
| 2019-2020 | 1            | 12               | -11                    | 512            | 40                 | 38                   | 23                  | 613                      | 1,057                       | -444                     |
| 2020-2021 | 2            | 1                | 1                      | 721            | 73                 | 32                   | 16                  | 842                      | 702                         | 140                      |
| 2021-2022 | 3            | 2                | 1                      | 563            | 104                | 60                   | 20                  | 747                      | 827                         | -80                      |
| Average   | 2            | 3                | -1                     | 709            | 84                 | 35                   | 19                  | 847                      | 891                         | -44                      |