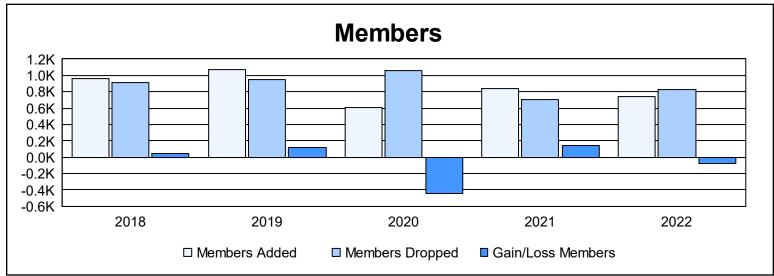

District 300 G2 As of June 2022 Cumulative

| Year      | New<br>Clubs | Dropped<br>Clubs | Gain/<br>Loss<br>Clubs | New<br>Members | Charter<br>Members | Reinstate<br>Members | Transfer<br>Members | Total<br>Member<br>Added | Total<br>Members<br>Dropped | Gain/<br>Loss<br>Members |
|-----------|--------------|------------------|------------------------|----------------|--------------------|----------------------|---------------------|--------------------------|-----------------------------|--------------------------|
| 2017-2018 | 3            | 0                | 3                      | 815            | 113                | 16                   | 18                  | 962                      | 918                         | 44                       |
| 2018-2019 | 2            | 0                | 2                      | 935            | 89                 | 28                   | 20                  | 1,072                    | 952                         | 120                      |
| 2019-2020 | 1            | 12               | -11                    | 512            | 40                 | 38                   | 23                  | 613                      | 1,057                       | -444                     |
| 2020-2021 | 2            | 1                | 1                      | 721            | 73                 | 32                   | 16                  | 842                      | 702                         | 140                      |
| 2021-2022 | 3            | 2                | 1                      | 563            | 104                | 60                   | 20                  | 747                      | 827                         | -80                      |
| Average   | 2            | 3                | -1                     | 709            | 84                 | 35                   | 19                  | 847                      | 891                         | -44                      |